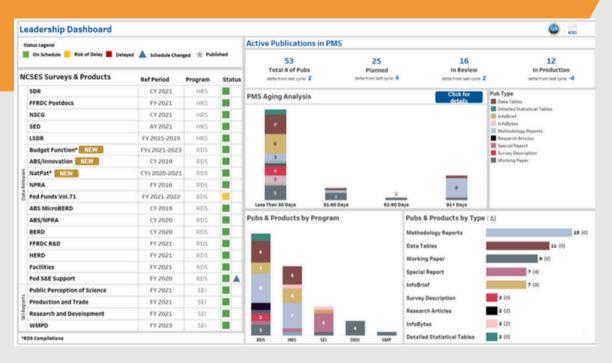

#### **CLIENT SHOWCASES**

With the *National Science Foundation*, our team developed dashboards and analytical tools to provide leadership with greater visibility into the performance of their project portfolio.

#### **FASTER PUBLICATIONS, GREATER IMPACT**

Our PMO team identified opportunities for process improvement, which enabled the NSF to achieve significant efficiencies and time savings in their publication review processes.

#### UNPARALLELED EFFICIENCY

Emerging Sun elevated end-to-end production efficiency by 25% for Congressionally-mandated publication releases. We also controlled project schedules for all 100+ annual releases, and aggregated them into a new, highly efficient integrated master schedule (IMS).

#### **IMS EXCELLENCE**

With over 15 types of publications and workflows streamlined and optimized, we set the stage for a culture of excellence and achievement. Our dashboards deliver insight, reports offer improvement opportunities, and high-level overviews facilitate long-term ROI.