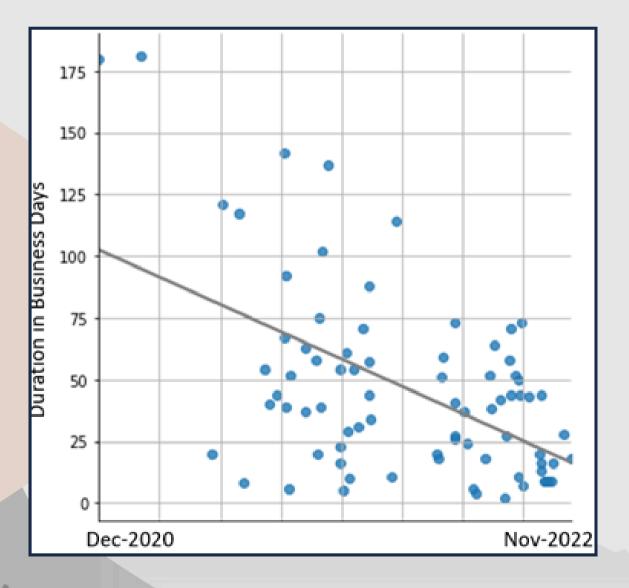

#### **FASTER PUBLICATIONS, GREATER IMPACT**

Our PMO team identified opportunities for process improvement, which enabled the NSF to achieve significant efficiencies and time savings in their publication review processes.

#### UNPARALLELED EFFICIENCY

Emerging Sun elevated end-to-end production efficiency by 25% for Congressionally-mandated publication releases. We also controlled project schedules for all 100+ annual releases, and aggregated them into a new, highly efficient integrated master schedule (IMS).

#### **IMS EXCELLENCE**

With over 15 types of publications and workflows streamlined and optimized, we set the stage for a culture of excellence and achievement. Our dashboards deliver insight, reports offer improvement opportunities, and high-level overviews facilitate long-term ROI.